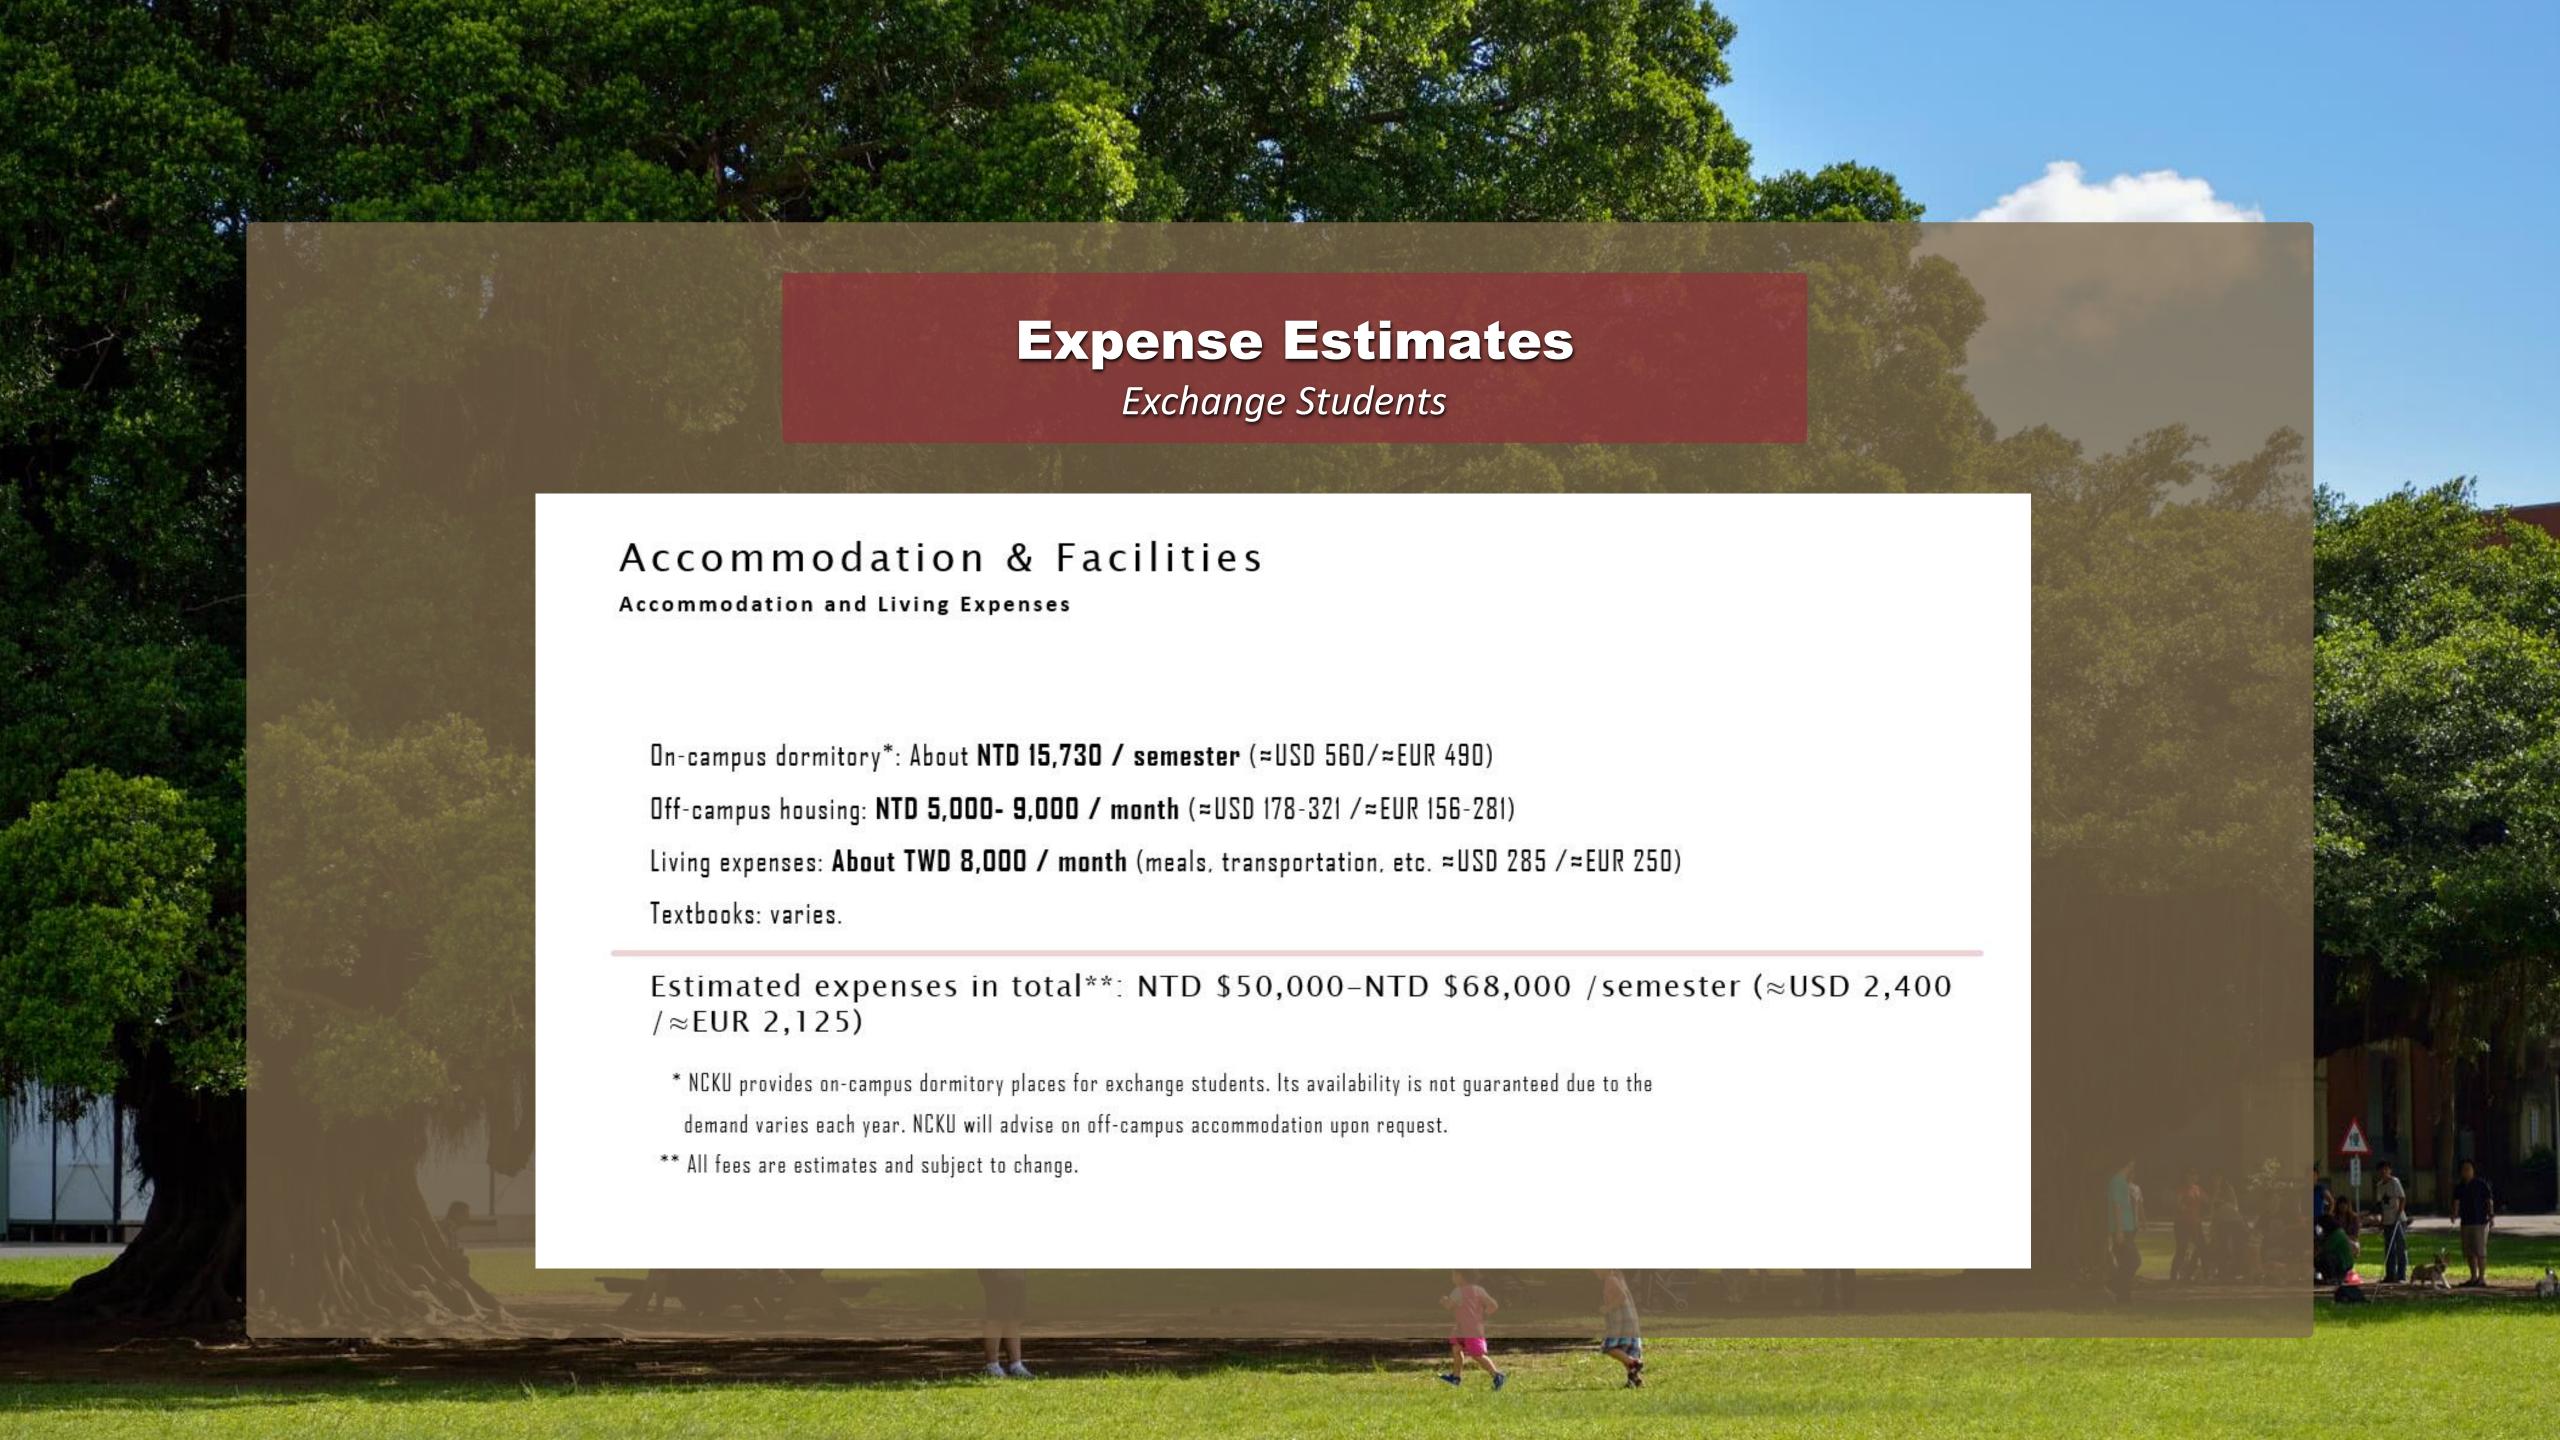

r one semester as exchange students. Exchange students will not pay the tuition to NCKU for their exchange periods under a bilateral student exchange agreement. A same number of number of NCKU students are expected to be received by the partner on the other end of the agreement with the same privileges and obligations defined by the agreement. This is a non-degree program. **♦** Course load • Must take a least one 3-credit course offered by the host department. Exchange students on the course-taking track usually take around 5 courses with a total 15 credit points per semester. ◆ NCKU Academic Calendar Fall semester: Mid-September to late January • Spring semester: Mid-February to late June **◆** Cost No tuition Travel and personal expenses are the responsibilities of the students.