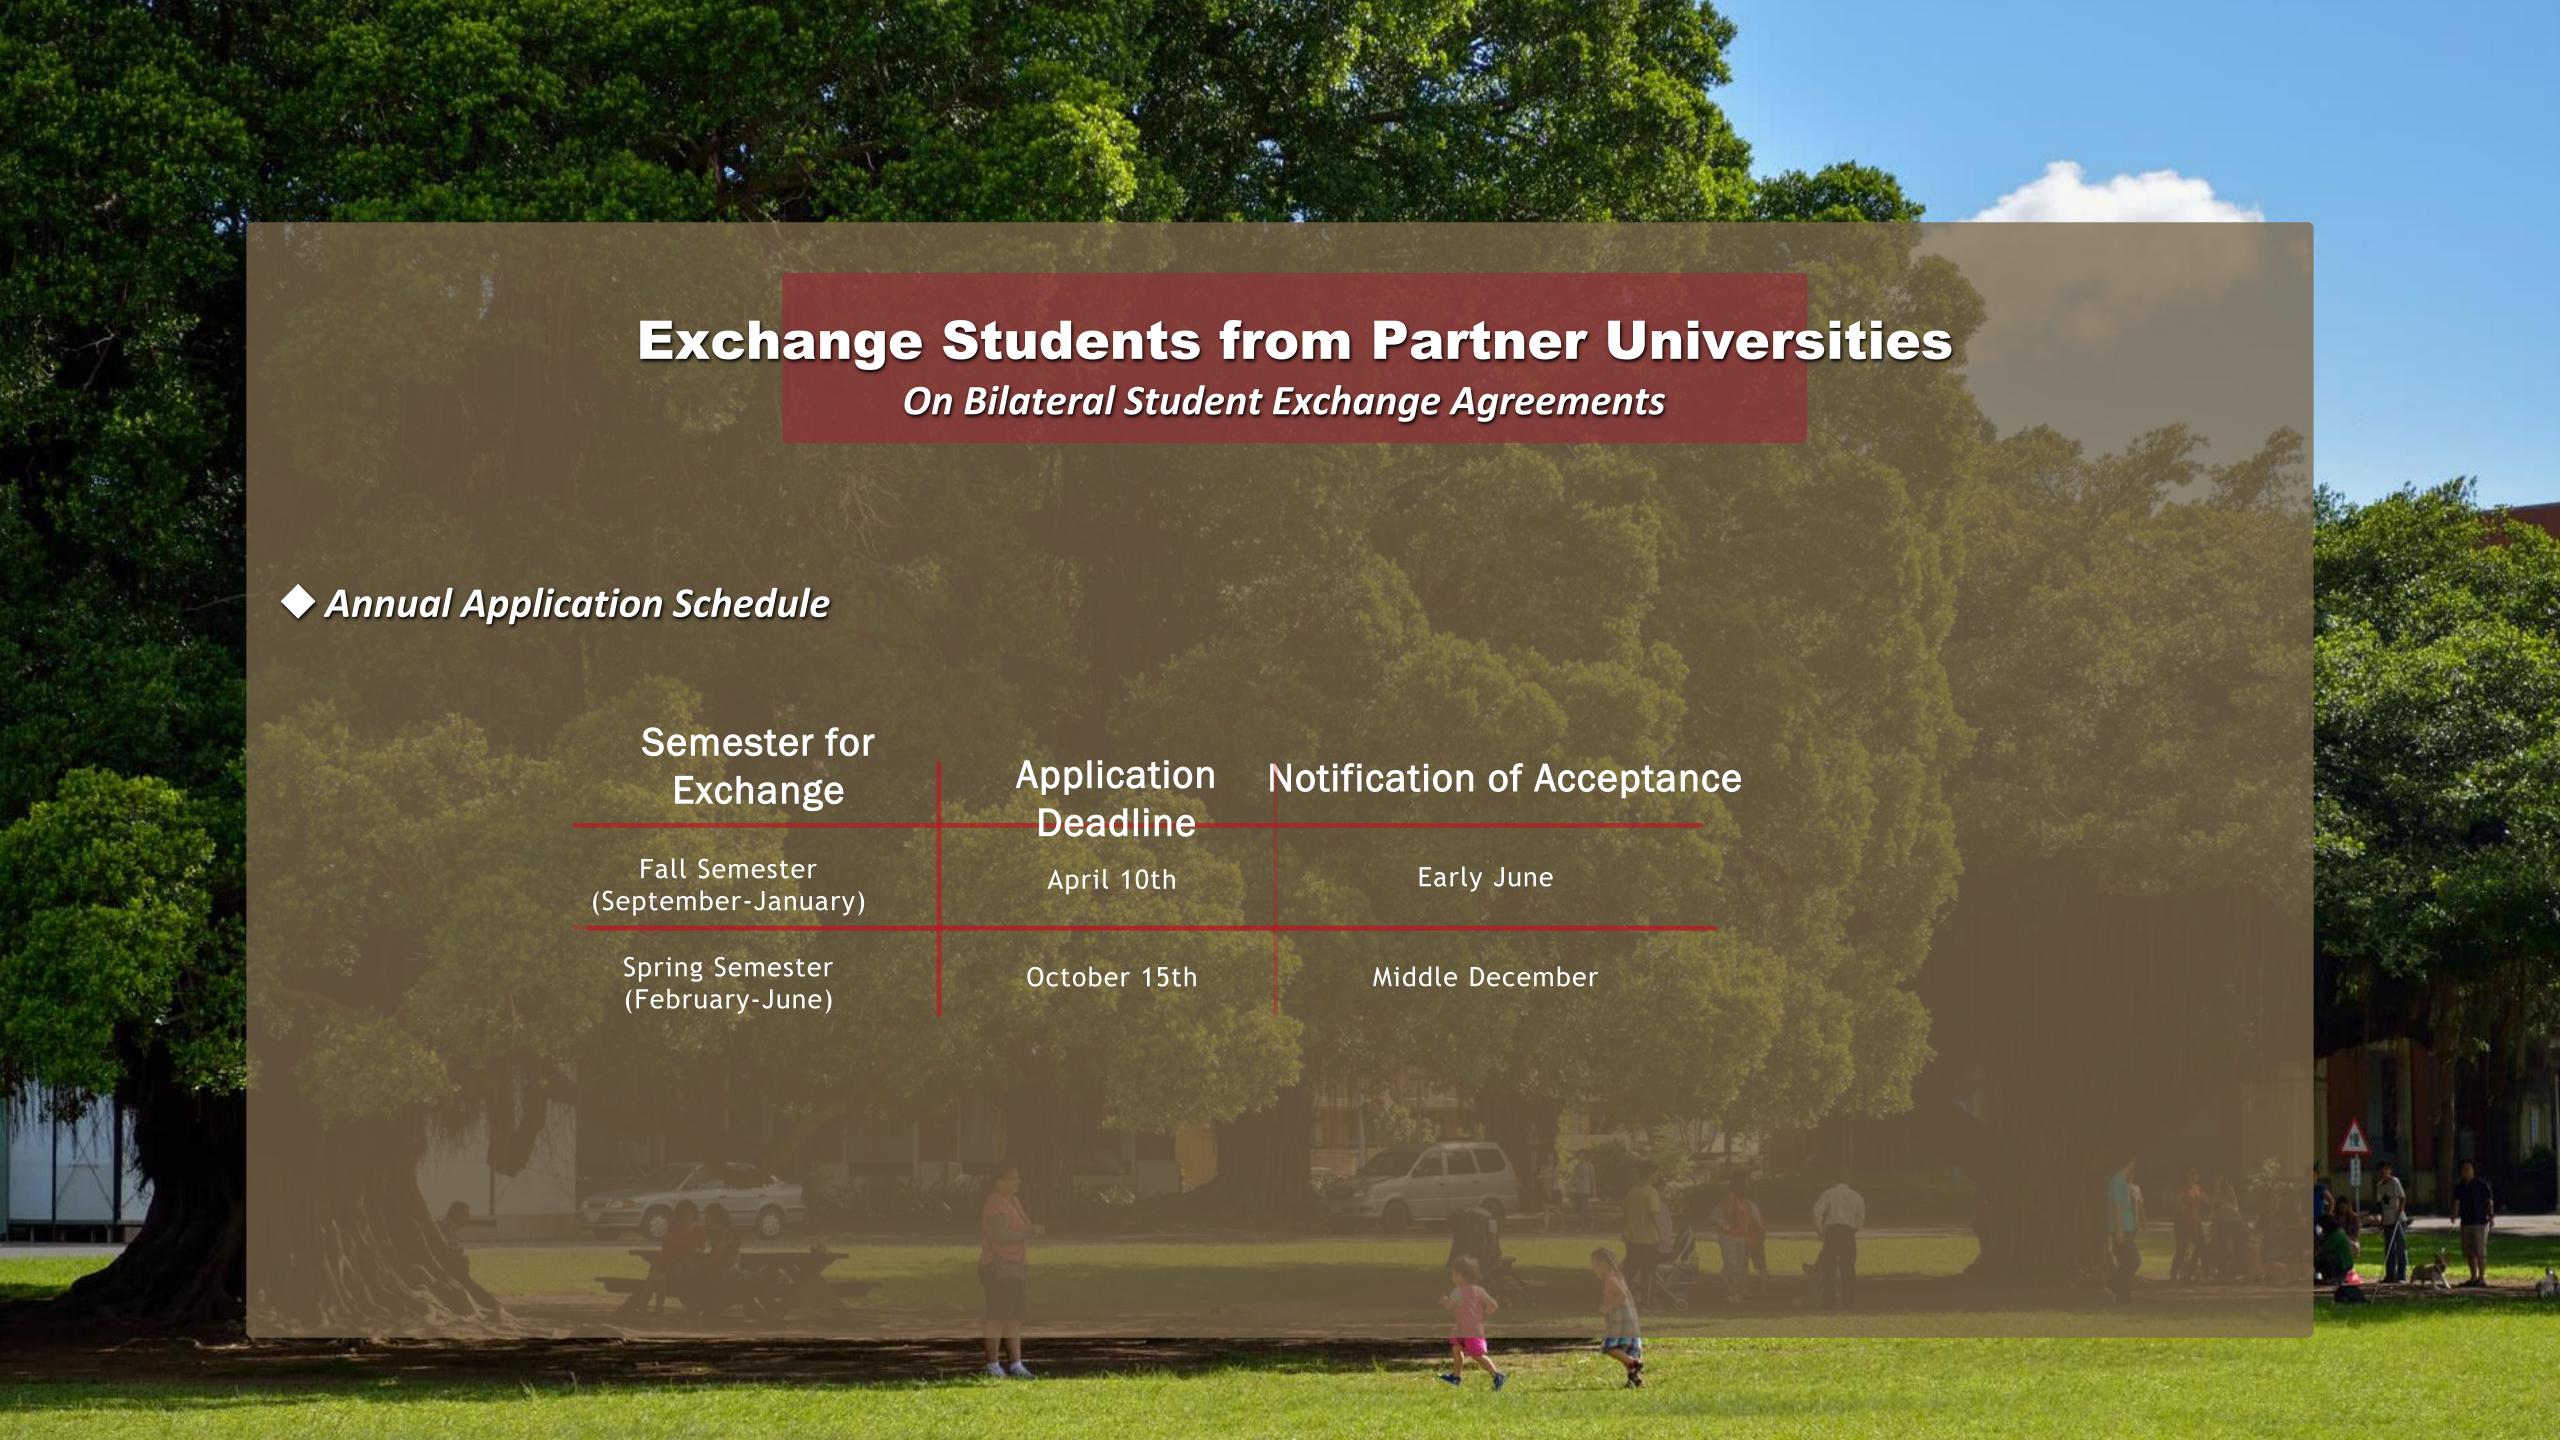

## **Exchange Students from Partner Universities** On Bilateral Student Exchange Agreements **♦** Description • Enrolled students of NCKU partner institutions come to study at NCKU for courses taking, research internship or a combination of both for one semester as exchange students. Exchange students will not pay the tuition to NCKU for their exchange periods under a bilateral student exchange agreement. A same number of number of NCKU students are expected to be received by the partner on the other end of the agreement with the same privileges and obligations defined by the agreement. This is a non-degree program. **♦** Course load • Must take a least one 3-credit course offered by the host department. Exchange students on the course-taking track usually take around 5 courses with a total 15 credit points per semester. ◆ NCKU Academic Calendar Fall semester: Mid-September to late January • Spring semester: Mid-February to late June **◆** Cost No tuition Travel and personal expenses are the responsibilities of the students.